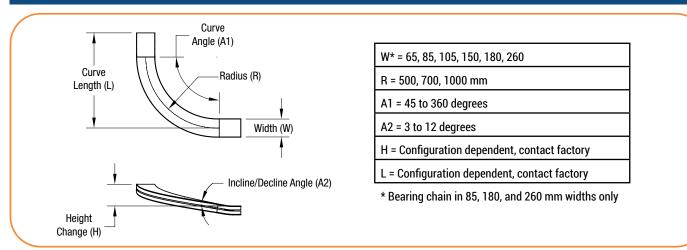

) Conveyor Chain types for maximum capability; Bearing Chain and Non-Bearing Chain

|                 | Bearing Chain             | Non-Bearing Chain                |
|-----------------|---------------------------|----------------------------------|
| Conveyor Widths | 85,180, 260 mm            | 65, 85, 105, 150, 180 and 260 mm |
| Maximum curves  | Up to 4 curves            | Up to 2 curves                   |
| Maximum angle   | A total of 720 degrees    | A total of 360 degrees           |
| Maximum length  | 21.3 m (70 ft)            | 12.2 m (40 ft)                   |
| Maximum speed   | Up to 55/min (180 ft/min) | Up to 55 m/min (180 ft/min)      |
| Load Capacity   | 136 kg (300 lbs)          | 136 kg (300 lbs)                 |



# **CURVE LAYOUT OPTIONS:**



# **DIMENSIONS**



# TRANSFORMING CONVEYOR AUTOMATION

### **Dorner - North & South America**

Dorner Mfg. Corp. USA

+1-262-367-7600

Dorner Conveyors Ltd. Canada

+1-289-208-7306

Dorner Latin America, S. de R.L. de C.V.

+52.33.30037400

# By Columbus McKinnon

## **Dorner - Europe**

**Dorner GmbH-Germany** +49 (0) 2461/93767-0

Dorner SARL-France +33 (0)1 84 73 24 27

#### Dorner - Asia

Dorner (M) Sdn. Bhd. Malaysia +604-626-2948

# dornerconveyors.com

© Dorner Mfg. Corp. 2024. All Rights Reserved. 851-949 0924