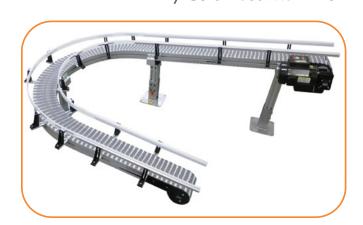

# HELICAL PLAIN BEND CONVEYORS

- Reduces conveyor footprint saving valuable floor space
- Allows incline or decline through corners and straights
- · Patented side roller chain reduces corner friction
- · Provides capability for product buffering in corners
- · Ideal for incline or decline in tight spaces

# **FEATURES & SPECIFICATIONS**

- Available on FlexMove Aluminum Conveyors: FS (65 mm), FM (85 mm),FC (105 mm), FL (150 mm), FU (180 mm) and FV (260 mm)
- · Minimum 500 mm radius helical bend corner
- Corner Angles: 45, 90, 135, 180, 225, 270 and 360 degrees
- Incline and decline angles up to 12 degrees
  - Plain chain is capable of incline / decline angles up to 7 degrees
  - Friction top chain is recommended for angles of 7 to 12 degrees