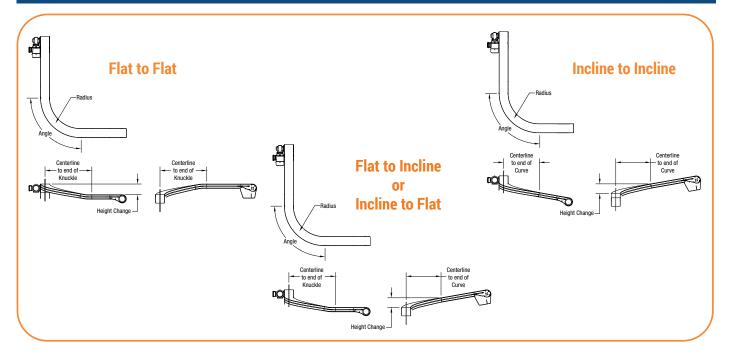

*CHAIN TYPES**

• (2) Conveyor Chain types for maximum capability; Bearing Chain and Non-Bearing Chain

|                 | Bearing Chain             | Non-Bearing Chain                |
|-----------------|---------------------------|----------------------------------|
| Conveyor Widths | 85,180, 260 mm            | 65, 85, 105, 150, 180 and 260 mm |
| Maximum curves  | Up to 4 curves            | Up to 2 curves                   |
| Maximum angle   | A total of 720 degrees    | A total of 360 degrees           |
| Maximum length  | 21.3 m (70 ft)            | 12.2 m (40 ft)                   |
| Maximum speed   | Up to 55/min (180 ft/min) | Up to 55 m/min (180 ft/min)      |
| Load Capacity   | 136 kg (300 lbs)          | 136 kg (300 lbs)                 |



# **CURVE LAYOUT OPTIONS:**



# **DIMENSIONS**



# TRANSFORMING CONVEYOR AUTOMATION

### **Dorner - North & South America**

Dorner Mfg. Corp. USA

+1-262-367-7600

Dorner Conveyors Ltd. Canada

+1-289-208-7306

Dorner Latin America, S. de R.L. de C.V.

+52.33.30037400

# By Columbus McKinnon

## **Dorner - Europe**

**Dorner GmbH-Germany** +49 (0) 2461/93767-0

Dorner SARL-France +33 (0)1 84 73 24 27

#### Dorner - Asia

Dorner (M) Sdn. Bhd. Malaysia +604-626-2948

# dornerconveyors.com

© Dorner Mfg. Corp. 2024. All Rights Reserved. 851-949 0924