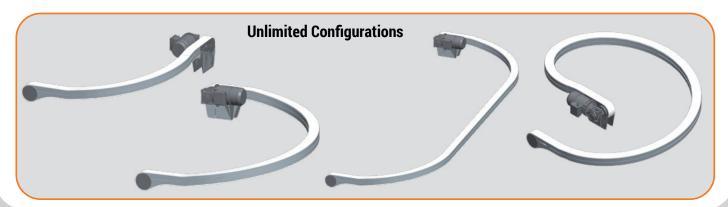

Patented Chain Design

### **CHAIN TYPES**

• (2) Conveyor Chain types for maximum capability; Bearing Chain and Non-Bearing Chain

|                 | Bearing Chain             | Non-Bearing Chain                |
|-----------------|---------------------------|----------------------------------|
| Conveyor Widths | 85,180, 260 mm            | 65, 85, 105, 150, 180 and 260 mm |
| Maximum curves  | Up to 4 curves            | Up to 2 curves                   |
| Maximum angle   | A total of 720 degrees    | A total of 360 degrees           |
| Maximum length  | 21.3 m (70 ft)            | 12.2 m (40 ft)                   |
| Maximum speed   | Up to 55/min (180 ft/min) | Up to 55 m/min (180 ft/min)      |
| Load Capacity   | 136 kg (300 lbs)          | 136 kg (300 lbs)                 |



# **CURVE LAYOUT OPTIONS:**



# **DIMENSIONS**



# TRANSFORMING CONVEYOR AUTOMATION

### **Dorner - North & South America**

Dorner Mfg. Corp. USA

+1-262-367-7600

Dorner Conveyors Ltd. Canada

+1-289-208-7306

Dorner Latin America, S. de R.L. de C.V.

+52.33.30037400

# By Columbus McKinnon

## **Dorner - Europe**

**Dorner GmbH-Germany** +49 (0) 2461/93767-0

Dorner SARL-France +33 (0)1 84 73 24 27

#### Dorner - Asia

Dorner (M) Sdn. Bhd. Malaysia +604-626-2948

# dornerconveyors.com

© Dorner Mfg. Corp. 2024. All Rights Reserved. 851-949 0924