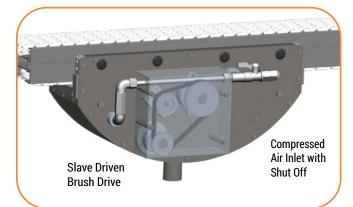

# DRY CLEANING MODULE

- Dry Cleaning Module provides continuous cleaning of conveyor chain for dry applications with powder, dust or other dry contaminates
- Slave Driven Rotary Brush scrubs chain surface, compressed air blows off particles, and vacuum extracts dust
- · Designed to run continuously in production line
- Allows for longer, cleaner production runs with less overall maintenance
- Clean design with minimal area for dirt and debris to accumulate
- Fully encased components with cover designed for worker safety
- Completely mechanical, does not require electrical components, programming or secondary motor

#### Air Supply

- Incoming tubing size: M8
- Normal operating pressure 0.69 MPa (100 PSI)