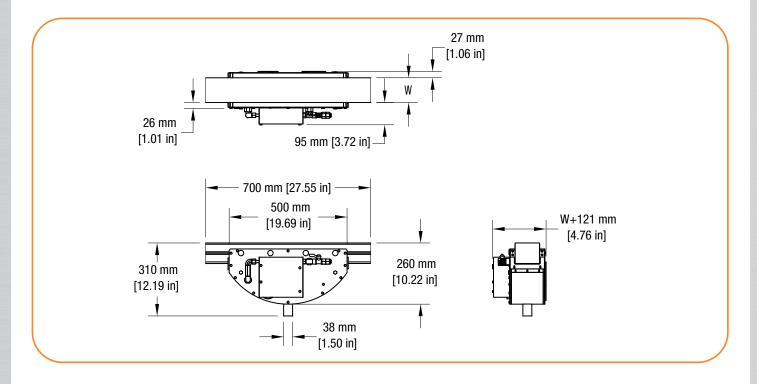

### DIMENSIONS AND OPERATING REQUIREMENTS

## **FEATURES & SPECIFICATIONS**

- Available on FlexMove Aluminum Conveyors, FS (65 mm), FM (85 mm) and FC (150 mm)
- Size Requirement: 700 mm (L) x 300 mm (H)
- Minimum top of chain height: 250 mm (13.8 in)
- Maximum conveyor length: 4.5 m (14.8 ft)
- Maximum conveyor speed: 50 m/min (164 ft/min)
- · Includes support stand mounting bracket