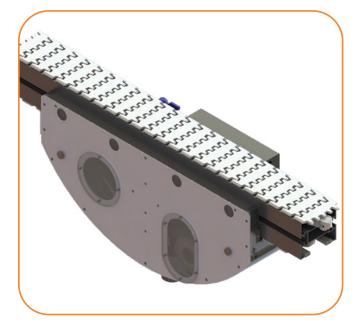

# DRY CLEANING MODULE

- Dry Cleaning Module provides continuous cleaning of conveyor chain for dry applications with powder, dust or other dry contaminates
- Slave Driven Rotary Brush scrubs chain surface, compressed air blows off particles, and vacuum extracts dust
- · Designed to run continuously in production line
- Allows for longer, cleaner production runs with less overall maintenance
- Clean design with minimal area for dirt and debris to accumulate
- Fully encased components with cover designed for worker safety
- Completely mechanical, does not require electrical components, programming or secondary motor

## **FEATURES & SPECIFICATIONS**

- Available on FlexMove Aluminum Conveyors, FS (65 mm), FM (85 mm) and FC (150 mm)
- Size Requirement: 700 mm (L) x 300 mm (H)
- Minimum top of chain height: 250 mm (13.8 in)
- Maximum conveyor length: 4.5 m (14.8 ft)
- Maximum conveyor speed: 50 m/min (164 ft/min)
- · Includes support stand mounting bracket