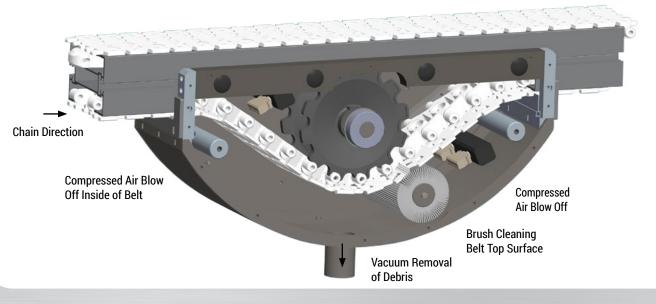

# DRY CLEANING MODULE

- Dry Cleaning Module provides continuous cleaning of conveyor chain for dry applications with powder, dust or other dry contaminates
- Slave Driven Rotary Brush scrubs chain surface, compressed air blows off particles, and vacuum extracts dust
- · Designed to run continuously in production line
- Allows for longer, cleaner production runs with less overall maintenance
- Clean design with minimal area for dirt and debris to accumulate
- Fully encased components with cover designed for worker safety
- Completely mechanical, does not require electrical components, programming or secondary motor

## CHAIN CLEANING FLOW DIAGRAM

#### **Drying Vacuum**

- · Vacuum attachment: OD Ø38 mm, ID Ø34 mm pipe
- Vacuum airflow required: ~56 litre/s (120 CFM)
- Typical commercial grade vacuum is acceptable

Note: Drive unit and idler selection to be consult upon ordering. Dorner reserves the right to make alteration without prior notification. Every care has been taken to ensure the accuracy of the information contained in this catalogue, but no liability can be accepted for any error or omissions