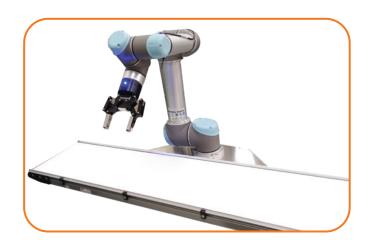

# **2200 Series**Certified UR+ SOLUTION

## Conveyor Plug-In for Simplified Automation with Universal Robots

- Easily integrate Dorner's 2200 Series Conveyors and Universal Robots with UR+ Solution plug-in
- · Maximize automation and efficency
- Featuring the industry's fastest lead times, with a conveyor shipping in as little as 3 business days
- Using DTools (Dorner's online conveyor configurator), users can configure a conveyor in minutes, complete with CAD drawings
- Ideal for a wide variety of industries and applications including automation, material handling, integration, OEM applications, packaging, medical, and more
- · Simple and efficient configuration, set-up and installation

#### **FEATURES & SPECIFICATIONS**

- Available with 2200 Series Belted and Modular Belt Conveyors
- V-Guiding provides positive belt tracking, even under demanding side load applications
- Precise rack and pinion belt tensioning allows for fast and simple tensioning
- Sealed for life bearings reduce maintenance
- Belt widths: 44 to 610 mm (1.75 to 24 in)
- Conveyor lengths: 457 to 5,486 mm (18 in to 18 ft)
- Loads up to 36 kg (80 lbs)
- Belt speeds up to 122 m/min (400 ft/min)
- Variety of belting options available
- Wide selection of accessories and motors and control options