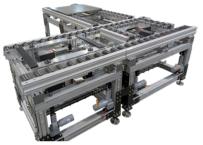

## ERT350 Heavy Duty Pallet System

The new ERT350 from Dorner is a robust pallet system for large-scale manufacturing. Perfect for appliance, automotive, and battery production, it utilizes a unique locate and drop mechanism that allows it to handle increased load from force by transferring weight to frame and ground.

### ERT350 Benefits:

- Pallet Sizes from 800x800 mm to 1200x1200 mm 1,000 lbs. load for pallet.
- Conveyor drops onto a ridge & precise locate unit mounted directly to the floor, providing a greater working capacity
- Drop linear actuators are 24VDC, made by Duff Norton

### **Drop & Locate**

Utilizing Duff-Norton's actuators, the ERT350's conveyo drop once located by pallet stops. This allows the weig of external force to exceed the pallet weight, for tough applications as riveting, pressing, and torquing bolts.

#### **Drop & Transfer**

The ERT350 transfer units work in the opposite way as compared to our standard "lift & Locates". The mainline conveyor drops utilizing Duff-Norton's actuators while the transfer conveyor remains in place.