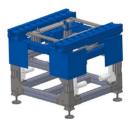

## ERT350 Heavy Duty Pallet System

The new ERT350 from Dorner is a robust pallet system for large-scale manufacturing. Perfect for appliance, automotive, and battery production, it utilizes a unique locate and drop mechanism that allows it to handle increased load from force by transferring weight to frame and ground.

### ERT350 Benefits:

- Pallet Sizes from 800x800 mm to 1200x1200 mm 1,000 lbs. load for pallet.
- Conveyor drops onto a ridge & precise locate unit mounted directly to the floor, providing a greater working capacity
- Drop linear actuators are 24VDC, made by Duff Norton