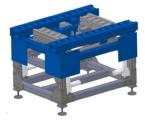

## ERT350 Heavy Duty Pallet System

The new ERT350 from Dorner is a robust pallet system for large-scale manufacturing. Perfect for appliance, automotive, and battery production, it utilizes a unique locate and drop mechanism that allows it to handle increased load from force by transferring weight to frame and ground.

### ERT350 Benefits:

- Pallet Sizes from 800x800 mm to 1200x1200 mm 1,000 lbs. load for pallet.
- Conveyor drops onto a ridge & precise locate unit mounted directly to the floor, providing a greater working capacity
- Drop linear actuators are 24VDC, made by Duff Norton