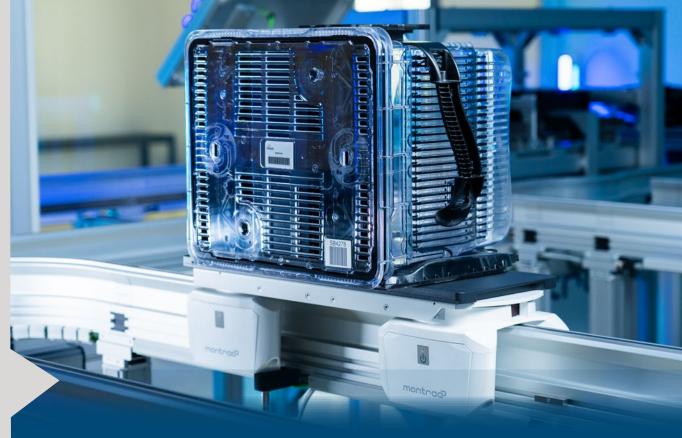

### **Durable & Versatile Construction**

montrace

The montrac<sup>®</sup> system is built with robust material and is designed for demanding industrial environments. With elevator modules and automated trac switch technology, montrac<sup>®</sup> can carry materials between multiple floors and through numerous processes. Whether transferring plastic molded parts from an extruder to storage or running products through high dust environments, montrac<sup>®</sup> offers the versatility and durability needed for industrial manufacturing applications.

#### **Benefits**

- Load capacity up to 154 lbs
- Removable shuttles for easy maintenance and no downtime
- Wide range of shuttle sizes

- Efficient material handling for long runs and multi-floor operations
- Built-in proximity sensors
- Small-footprint design