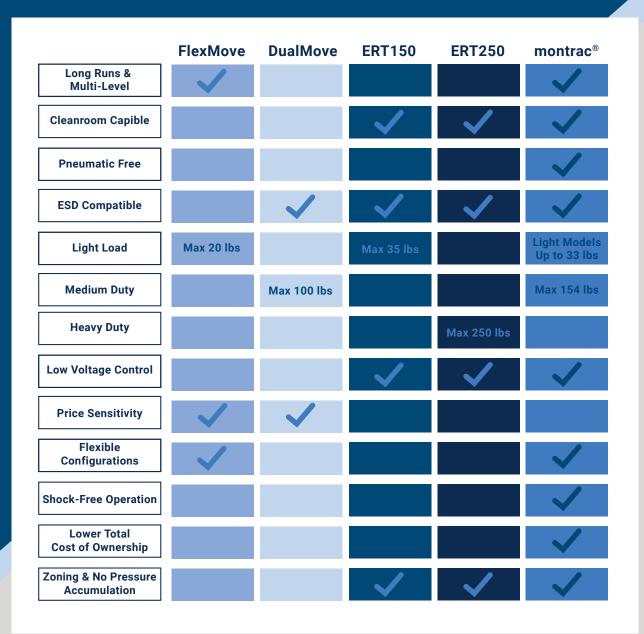

The montrac<sup>®</sup> system is built with robust material and is designed for demanding industrial environments. With elevator modules and automated trac switch technology, montrac<sup>®</sup> can carry materials between multiple floors and through numerous processes. Whether transferring plastic molded parts from an extruder to storage or running products through high dust environments, montrac<sup>®</sup> offers the versatility and durability needed for industrial manufacturing applications.

#### **Benefits**

- Load capacity up to 154 lbs
- Removable shuttles for easy maintenance and no downtime
- Wide range of shuttle sizes

- Efficient material handling for long runs and multi-floor operations
- Built-in proximity sensors
- Small-footprint design

## **Pallet System Comparison**



# **Configure Your Custom montrac® System**

- Easy-to-Use Drag and Drop Configurator
- Instant 3D Models and System Layouts
- Submit Models for Fast Quote Turnaround

Visit **montratec.de/products/configurator** to download our free configuration software.

#### Visit our site to find the right shuttle conveyance solution for your application!

- Fully Customizable Solutions
  - Global Aftermarket Support
  - On-Site Installation



Scan the code to visit montratec's website or go to montratec.dorner.com