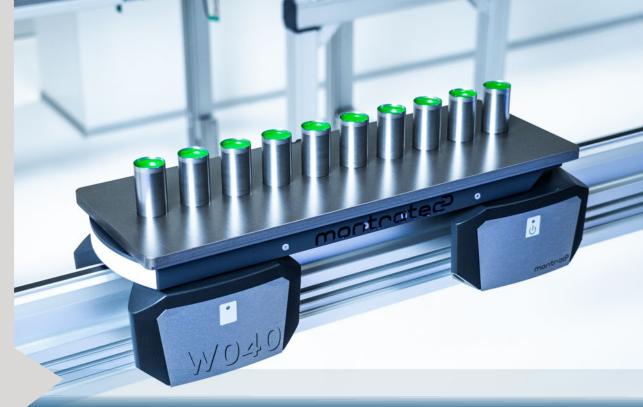

### Small Parts & Subassembly

The montrac<sup>®</sup> system offers superior material handling and process sequencing for automotive and aerospace assembly lines. With the shock-free and static dissipative shuttles, delicate parts such as gauge clusters, clutch assemblies, and control panels are transported safely and quickly to the exact place they are needed in the assembly line.

#### **Benefits:**

- Flexible & modular layout
- On-board power for on-the-go testing
- Shock-free transport

- Seamless robotics interfacing
- Safe low-voltage power requirements
- Ergonomic accessories for manual assembly applications