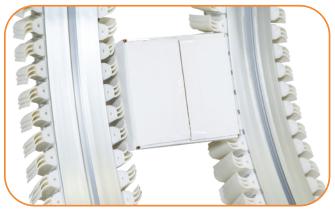

or space
- Uses side pressure and durable urethane grippers to firmly hold products during transport
- Compatible with cardboard boxes, metal cans, plastic containers, etc. Product must be able to withstand some side pressure
- Can be configured with manual adjustable conveyor positioner for quick product size changeover
- Various configurations can change product orientation

### **FEATURES & SPECIFICATIONS**

- Widths: 65 and 85 mm (2.5 and 3 in)
- Minimum lower height: 457 mm (18 in)
- Maximum upper height: 6096 mm (240 in)
- Loads:
  - Maximum individual product weight: 2.3 kg (5 lbs)
  - Maximum total weight: 45.4 kg (100 lbs)
- Speeds: Up to 52.2 mpm (171 fpm)
- Slight variation in product size is compensated for by the flexible wedge fingers without having to adjust the conveyor





Products are wedged between opposing conveyors

### **MOTORS & CONTROLLERS**

- · Consists of (2) independent conveyors
- Each conveyor with variable speed VFD rated gearmotor

### **CHAIN SPECIFICATIONS**

- Material base chain: Acetal
- Insert: Urethane
- · Multiple wedge options available





### **TYPICAL LAYOUTS**



# **TRANSFORMING CONVEYOR AUTOMATION**

#### **Dorner – North & South America**

**Dorner Mfg. Corp. USA** +1-262-367-7600 Dorner Conveyors Ltd. Canada +1-289-208-7306 Dorner Latin America, S. de R.L. de C.V. +52.33.30037400

#### Dorner – Europe

**Dorner GmbH-Germany** +49 (0) 2461/93767-0 **Dorner SARL-France** +33 (0)1 84 73 24 27

### Dorner – Asia

**Dorner (M) Sdn. Bhd. Malaysia** +604-626-2948



### dornerconveyors.com

© Dorner Mfg. Corp. 2023. All Rights Res