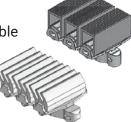

### **CHAIN SPECIFICATIONS**

- Material base chain: Acetal
- Insert: Urethane
- · Multiple wedge options available