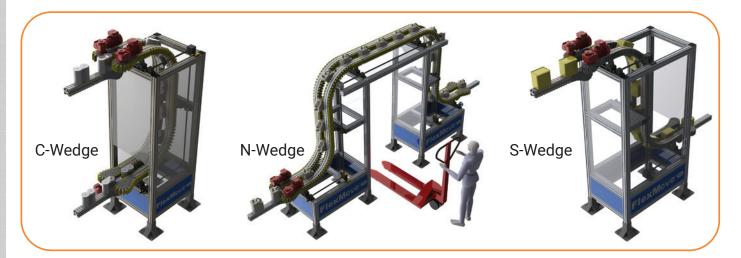

Various configurations can change product orientation

### **FEATURES & SPECIFICATIONS**

- Widths: 65 and 85 mm (2.5 and 3 in)
- Minimum lower height: 457 mm (18 in)
- Maximum upper height: 6096 mm (240 in)
- Loads:
  - Maximum individual product weight: 2.3 kg (5 lbs)
  - Maximum total weight: 45.4 kg (100 lbs)
- Speeds: Up to 52.2 mpm (171 fpm)
- Slight variation in product size is compensated for by the flexible wedge fingers without having to adjust the conveyor





Products are wedged between opposing conveyors

### **MOTORS & CONTROLLERS**

- · Consists of (2) independent conveyors
- Each conveyor with variable speed VFD rated gearmotor

### **CHAIN SPECIFICATIONS**

- Material base chain: Acetal
- Insert: Urethane
- · Multiple wedge options available





### **TYPICAL LAYOUTS**



# **TRANSFORMING CONVEYOR AUTOMATION**

#### **Dorner – North & South America**

**Dorner Mfg. Corp. USA** +1-262-367-7600 Dorner Conveyors Ltd. Canada +1-289-208-7306 Dorner Latin America, S. de R.L. de C.V. +52.33.30037400

#### Dorner – Europe

**Dorner GmbH-Germany** +49 (0) 2461/93767-0 **Dorner SARL-France** +33 (0)1 84 73 24 27

### Dorner – Asia

**Dorner (M) Sdn. Bhd. Malaysia** +604-626-2948



### dornerconveyors.com

© Dorner Mfg. Corp. 2023. All Rights Reserved. 851-849 1023