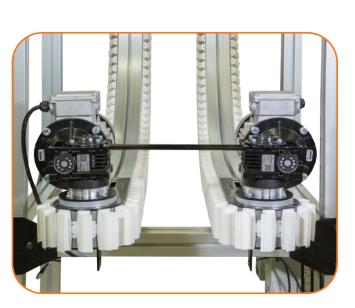

### **MOTORS & CONTROLLERS**

- · Consists of (2) independent conveyors
- Each conveyor with variable speed VFD rated gearmotor