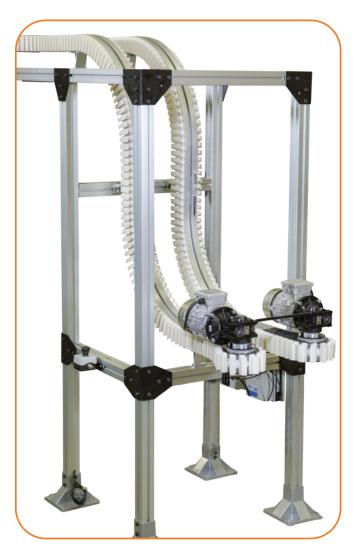

# FlexNove. Wedge elevators

# Compact, Rapid Transfer Wedge Elevators for Moving Products through Elevations!

- For efficient elevating and/or lowering of packaged product from production levels to overhead run for effective use of floor space or ease of operator access
- Highly flexible design may be configured to the layout requirements
- Ideal for environments requiring small footprints, transition between levels, changing orientations, de-pucking operations and creating passageways on the production floor
- Rapid transfer rates make wedge elevators ideal for continuous high capacity operations such as packaging lines
- · Small footprint maximizes floor space
- Uses side pressure and durable urethane grippers to firmly hold products during transport
- Compatible with cardboard boxes, metal cans, plastic containers, etc. Product must be able to withstand some side pressure
- Can be configured with manual adjustable conveyor positioner for quick product size changeover
- Various configurations can change product orientation

### **FEATURES & SPECIFICATIONS**

- Widths: 65 and 85 mm (2.5 and 3 in)
- Minimum lower height: 457 mm (18 in)
- Maximum upper height: 6096 mm (240 in)
- Loads:
  - Maximum individual product weight: 2.3 kg (5 lbs)
  - Maximum total weight: 45.4 kg (100 lbs)
- Speeds: Up to 52.2 mpm (171 fpm)
- Slight variation in product size is compensated for by the flexible wedge fingers without having to adjust the conveyor

### **MOTORS & CONTROLLERS**

- · Consists of (2) independent conveyors
- Each conveyor with variable speed VFD rated gearmotor